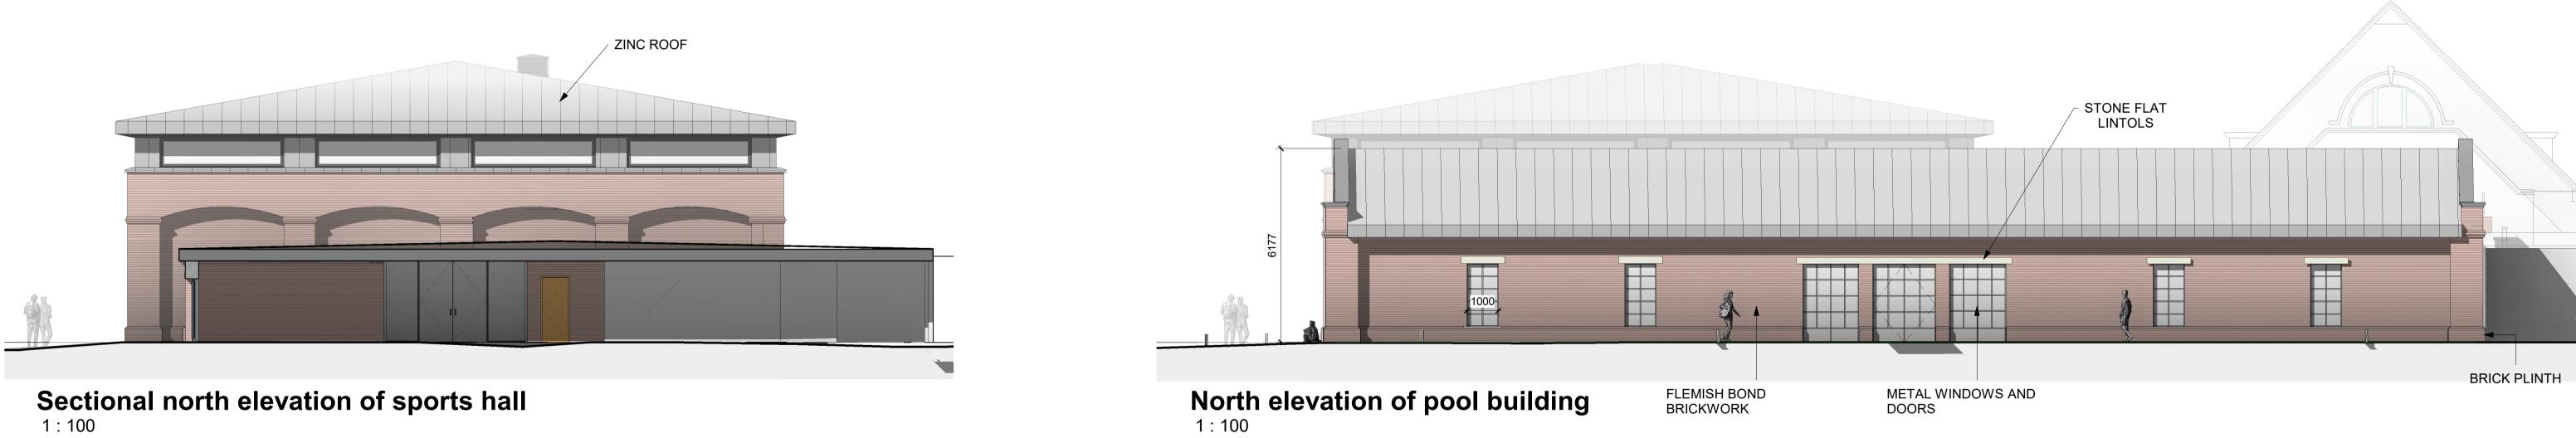

West elevation of pool building and existing gymnasium

1:100

SHAUN•TANNER

ARCHITECTURE & PLANNING

Www.stlarchitecture.co.uk studio@stlarchitecture.co.uk 0118 989 0808

CLIENT Reddam House (Berkshire) Ltd

PROJECT New Sports Hall at Reddam House
Bearwood Rd, Sindlesham, Wokingham RG41
5BG

DRAWING Proposed Elevations

STATUS Planning DATE Aug 2021

SCALE 1: 100 DRAWN RC CHECKED NO 3807/204 REV F

THIS DRAWING MUST NOT BE SCALED UNLESS ISSUED FOR PLANNING PURPOSES. ALL DIMENSIONS ARE TO BE VERIFIED PRIOR TO SETTING OUT, COMMENCING WORK, OR PRODUCTION OF FABRICATION DRAWINGS. REPORT ANY DISCREPANCIES TO THE SUPERVISING OFFICER IMMEDIATELY. ©