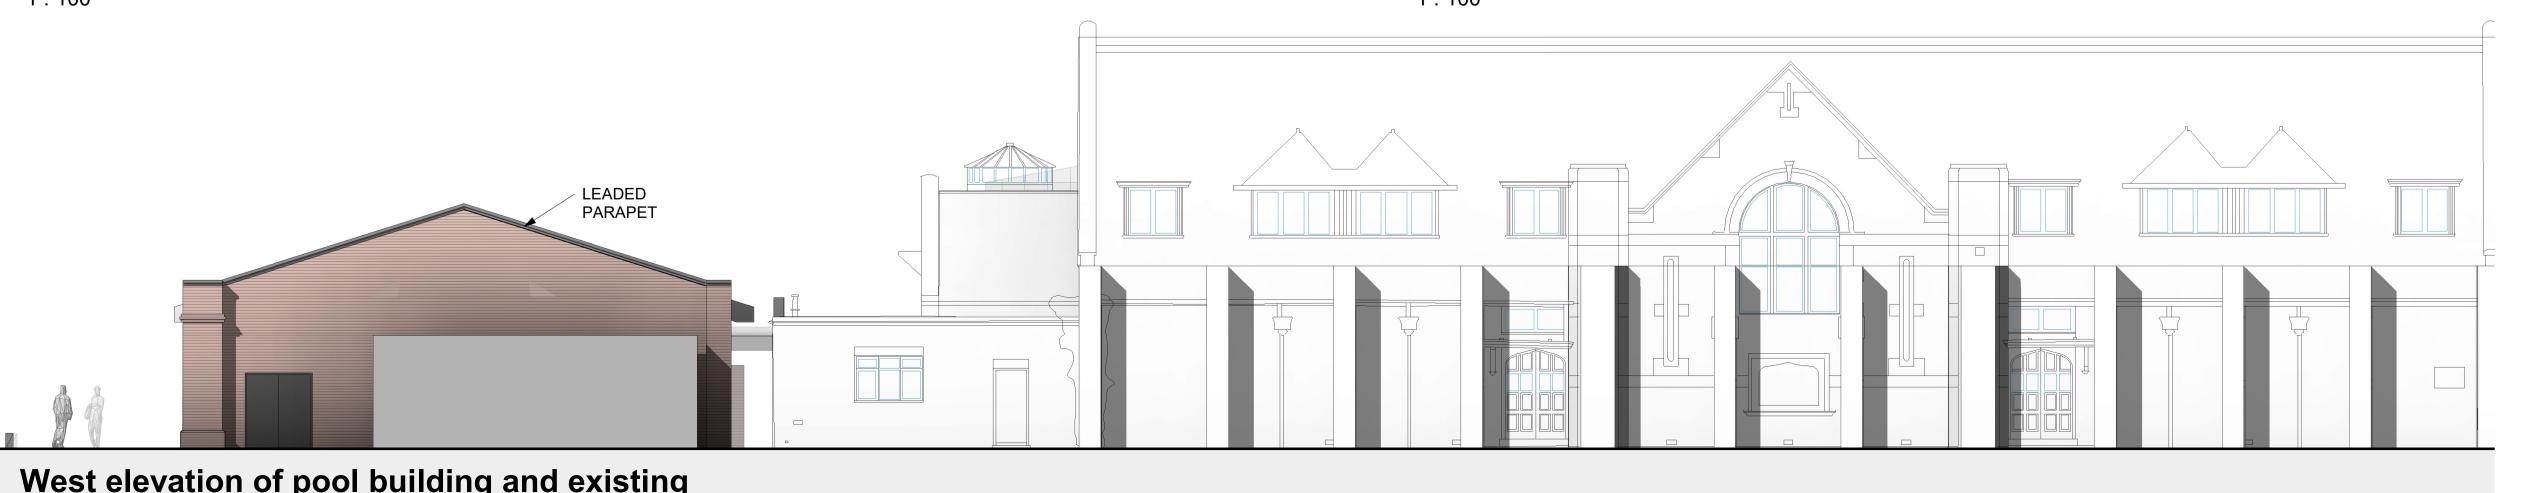

West elevation of pool building and existing gymnasium

1:100

SHAUN•TANNER

ARCHITECTURE & PLANNING

Www.stlarchitecture.co.uk studio@stlarchitecture.co.uk 0118 989 0808

CLIENT Reddam House (Berkshire) Ltd

PROJECT New Sports Hall at Reddam House
Bearwood Rd, Sindlesham, Wokingham RG41
5BG

DRAWING Proposed Elevations

STATUS Planning DATE Aug 2021

SCALE 1: 100 DRAWN RC CHECKED NO 3807/204 REV F

THIS DRAWING MUST NOT BE SCALED UNLESS ISSUED FOR PLANNING PURPOSES. ALL DIMENSIONS ARE TO BE VERIFIED PRIOR TO SETTING OUT, COMMENCING WORK, OR PRODUCTION OF FABRICATION DRAWINGS. REPORT ANY DISCREPANCIES TO THE SUPERVISING OFFICER IMMEDIATELY. ©