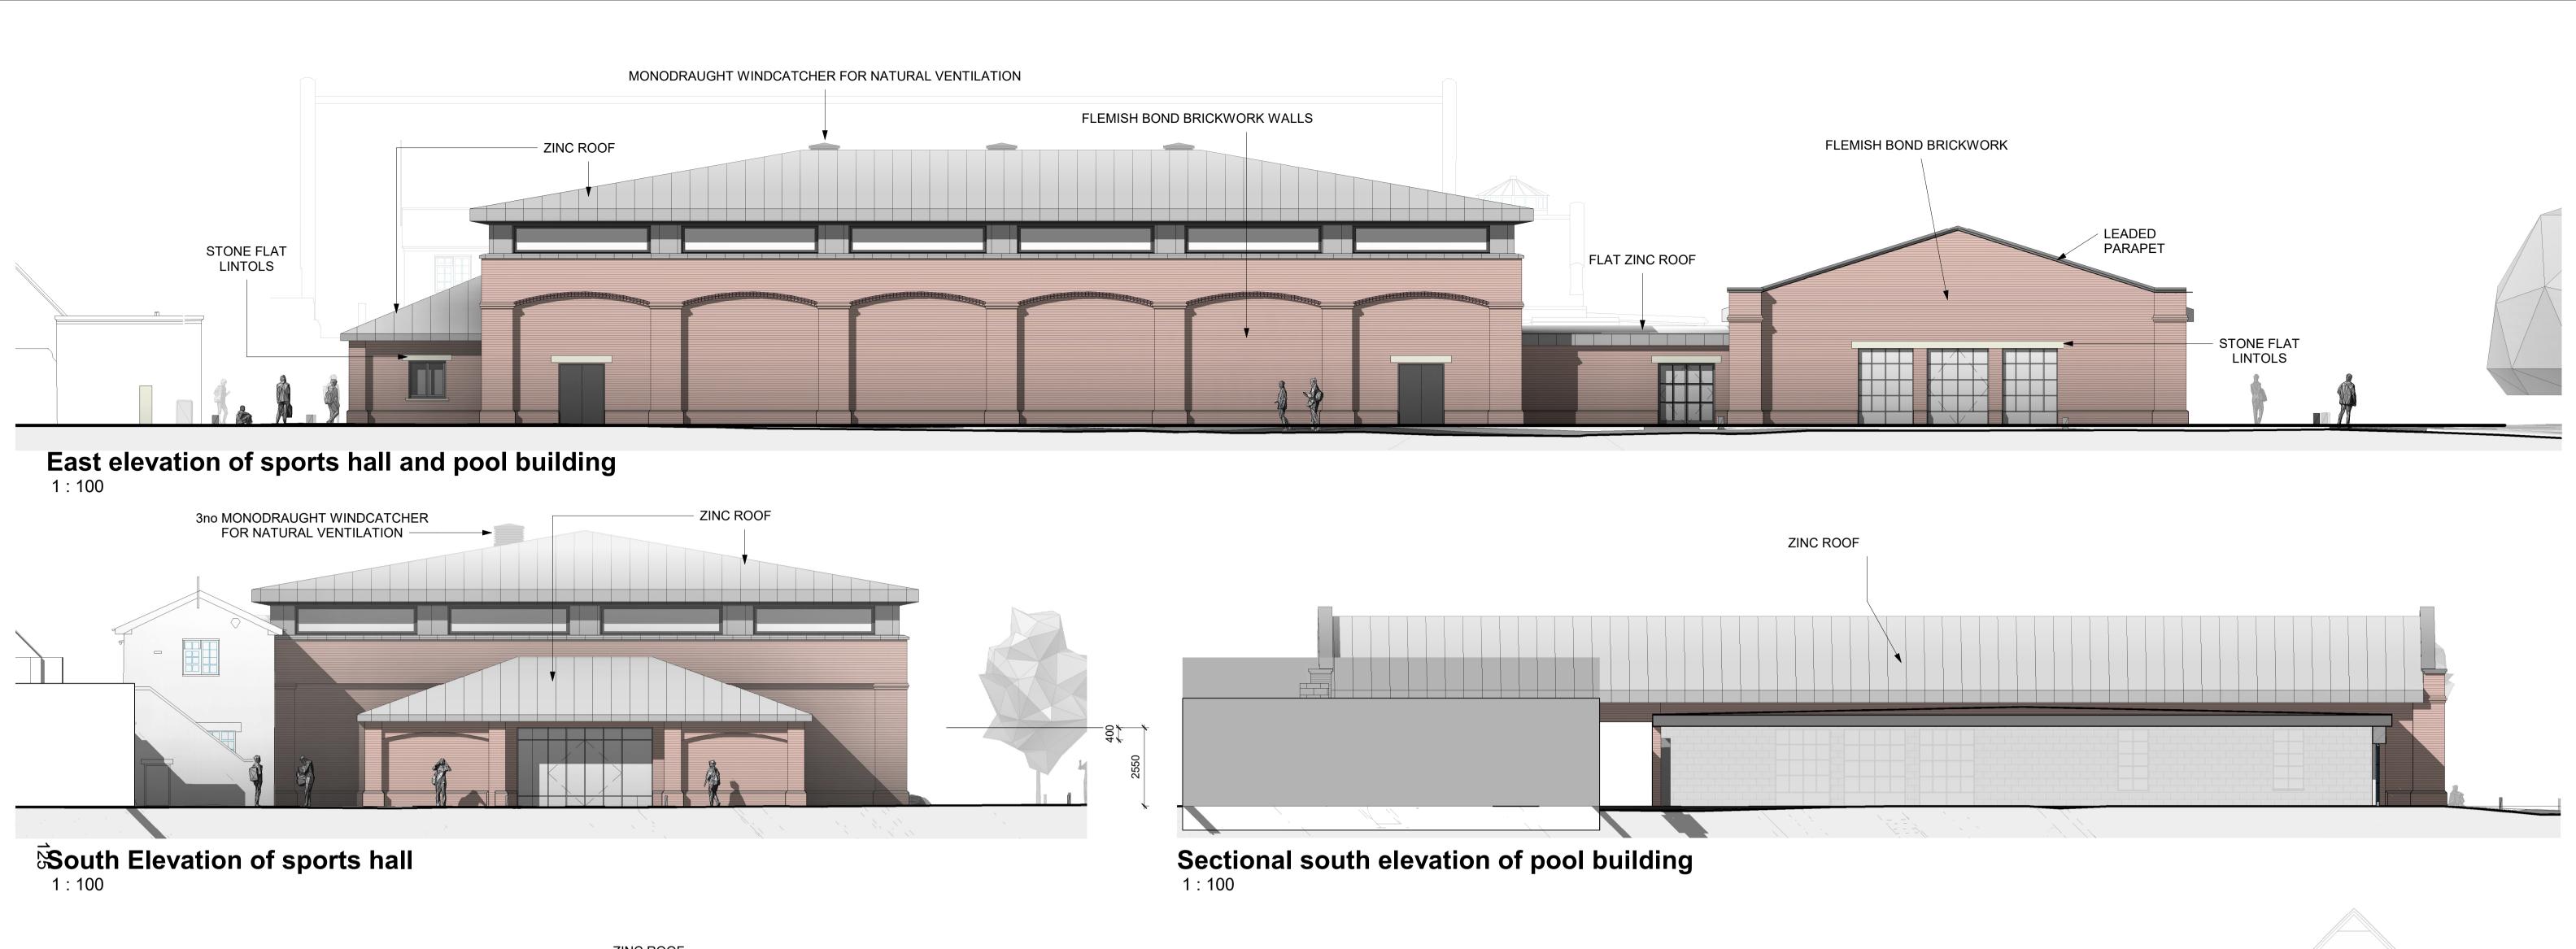

West elevation of pool building and existing gymnasium

1:100

SHAUN•TANNER

ARCHITECTURE & PLANNING

Www.stlarchitecture.co.uk studio@stlarchitecture.co.uk 0118 989 0808

CLIENT Reddam House (Berkshire) Ltd

PROJECT New Sports Hall at Reddam House
Bearwood Rd, Sindlesham, Wokingham RG41
5BG

DRAWING Proposed Elevations

STATUS Planning DATE Aug 2021

SCALE 1: 100 DRAWN RC CHECKED NO 3807/204 REV F

THIS DRAWING MUST NOT BE SCALED UNLESS ISSUED FOR PLANNING PURPOSES. ALL DIMENSIONS ARE TO BE VERIFIED PRIOR TO SETTING OUT, COMMENCING WORK, OR PRODUCTION OF FABRICATION DRAWINGS. REPORT ANY DISCREPANCIES TO THE SUPERVISING OFFICER IMMEDIATELY. ©